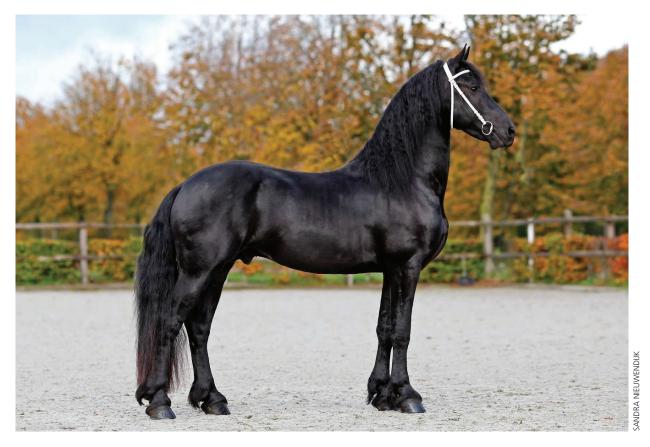

## **Exterior:**

Breeding type: Manno 541 is a strongly-built stallion with satisfactory breed expression. Noble expression of his head is satisfactory and his neck is of satisfactory length but rises a little deep from the chest. The stallion has satisfactory feathers for his age.

**Conformation:** The stallion's build is slightly downhill and he has a strong topline with a wide and strong loin section. The croup has satisfactory length and is lightly sloping.

**Legwork:** We would like to see a little more length in the foreleg, but stance of legwork is correct. The legwork is hard and dry but should be a little finer. The stallion has small feet.